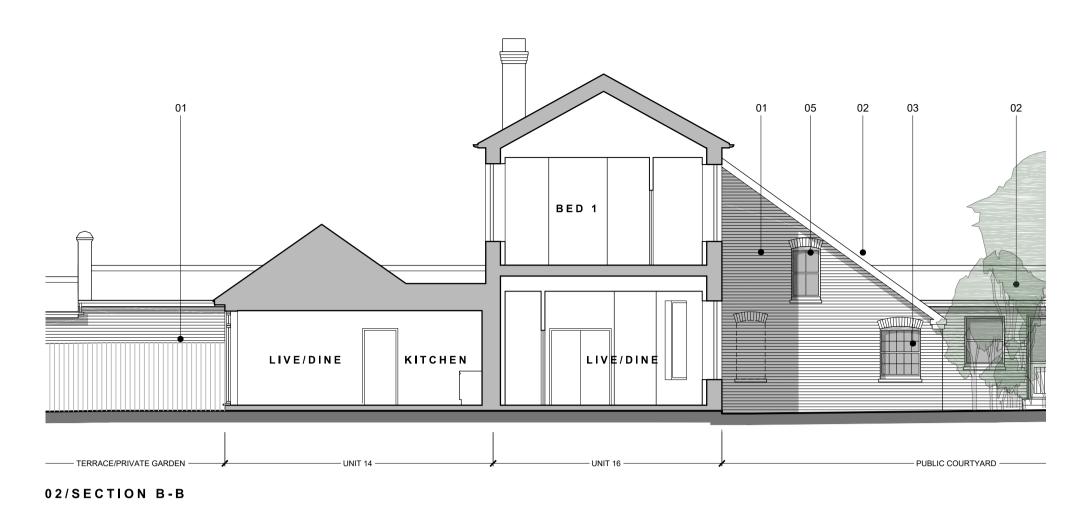

## 1:100

**MATERIALS KEY** 

existing red/orange facing brickworkexisting natural slate roofing

painted metal rainwater goodsexisting brick arched soldier course

06 existing painted lintels07 existing external render

03 timber framed casement windows/doors

KEY PLAN

OF THE P

06/SECTION C-C

**REV B:** Unit 10 updated to shop - *JDC* - 06.02.2017 