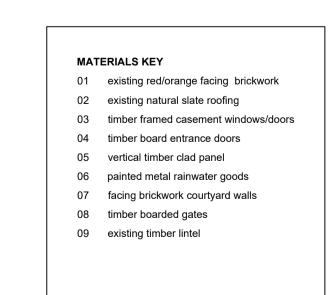

## 1:100

**MATERIALS KEY** 

existing red/orange facing brickworkexisting natural slate roofing

painted metal rainwater goodsexisting brick arched soldier course

06 existing painted lintels07 existing external render

03 timber framed casement windows/doors

KEY PLAN

OF THE P

06/SECTION C-C

**REV B:** Unit 10 updated to shop - *JDC* - 06.02.2017 