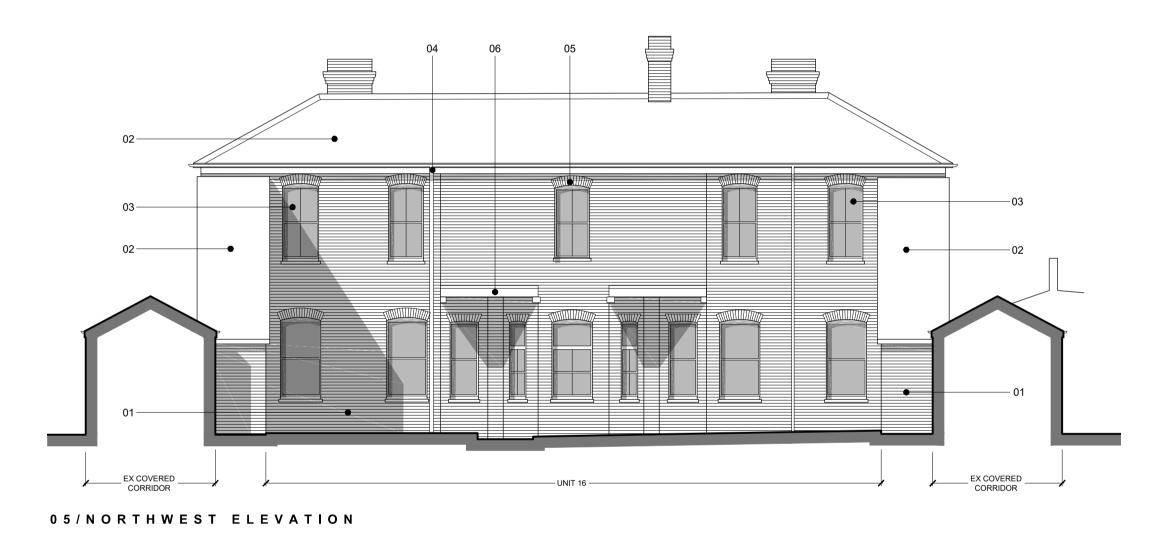

SOUTH WEST ELEVATION, SECTION THRU NEW LINK BUILDING

NORTH WEST ELEVATION

NORTH EAST ELEVATION

UNIT 1 - SOUTH WEST ELEVATION

UNIT 1 - NORTH WEST ELEVATION

| Ш  |   | ШПШ | 111111111111 | ШШШ | ШШШ | 1111111111 | ППППП |   |   | $\Pi$ |
|----|---|-----|--------------|-----|-----|------------|-------|---|---|-------|
| )  | 1 | 2   | 3            | 4   | 5   | 6          | 7     | 8 | 9 | 10m   |
| 40 | • |     |              |     |     |            |       |   |   |       |