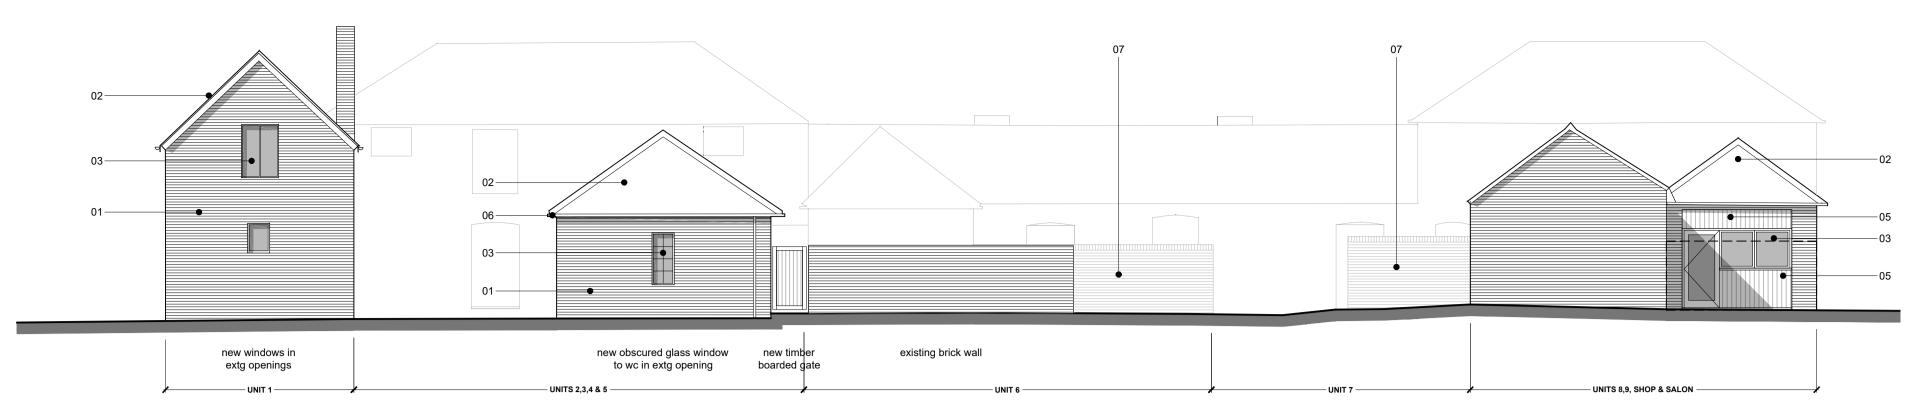

All dimensions to be checked on site prior to construction. Do not scale except for planning purposes.

Any discrepancy between this drawing and other information to be referred to the architects.

SOUTH EAST ELEVATION

SOUTH WEST ELEVATION, SECTION THRU NEW LINK BUILDING

NORTH WEST ELEVATION

NORTH EAST ELEVATION

UNIT 1 - SOUTH WEST ELEVATION

UNIT 1 - NORTH WEST ELEVATION

| Ш  |   | ШПШ | 111111111111 | ШШШ | ШШШ | 1111111111 | ППППП |   |   | $\Pi$ |
|----|---|-----|--------------|-----|-----|------------|-------|---|---|-------|
| )  | 1 | 2   | 3            | 4   | 5   | 6          | 7     | 8 | 9 | 10m   |
| 40 | • |     |              |     |     |            |       |   |   |       |