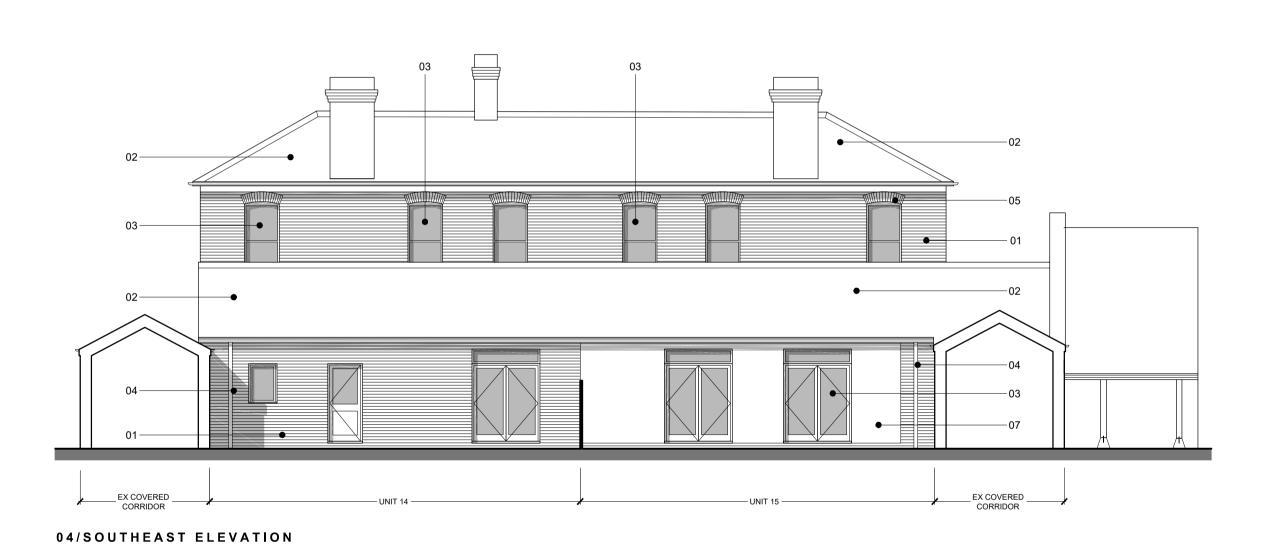

All dimensions to be checked on site prior to construction. Do not scale except for planning purposes.

Any discrepancy between this drawing and other information to be referred to the architects.

SOUTH EAST ELEVATION

SOUTH WEST ELEVATION, SECTION THRU NEW LINK BUILDING

NORTH WEST ELEVATION

NORTH EAST ELEVATION

UNIT 1 - SOUTH WEST ELEVATION

UNIT 1 - NORTH WEST ELEVATION

| Ш  |   | ШПШ | 111111111111 | ШШШ | ШШШ | 1111111111 | ППППП |   |   | $\Pi$ |
|----|---|-----|--------------|-----|-----|------------|-------|---|---|-------|
| )  | 1 | 2   | 3            | 4   | 5   | 6          | 7     | 8 | 9 | 10m   |
| 40 | • |     |              |     |     |            |       |   |   |       |