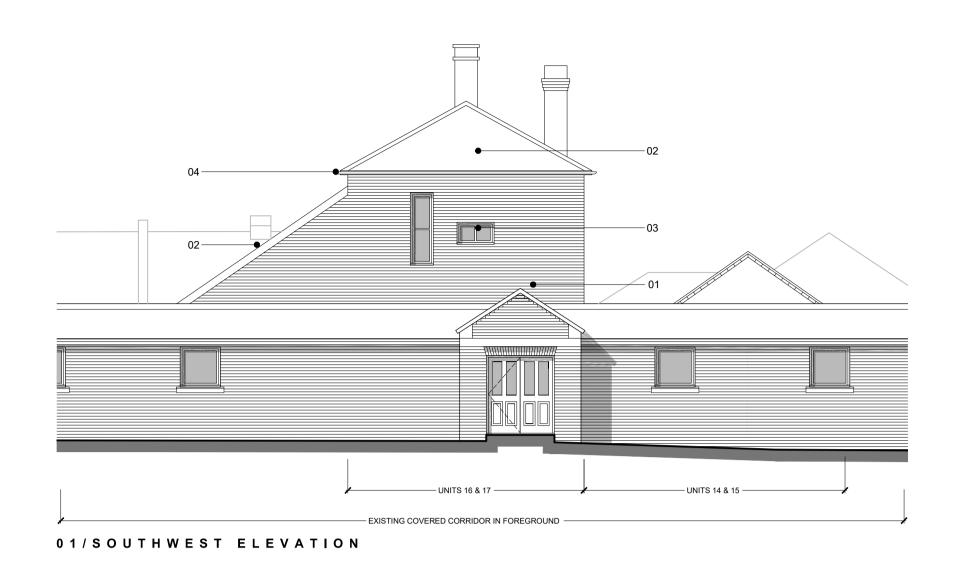

## 1:100

**MATERIALS KEY** 

existing red/orange facing brickworkexisting natural slate roofing

painted metal rainwater goodsexisting brick arched soldier course

06 existing painted lintels07 existing external render

03 timber framed casement windows/doors

KEY PLAN

OF THE P

06/SECTION C-C

**REV B:** Unit 10 updated to shop - *JDC* - 06.02.2017 