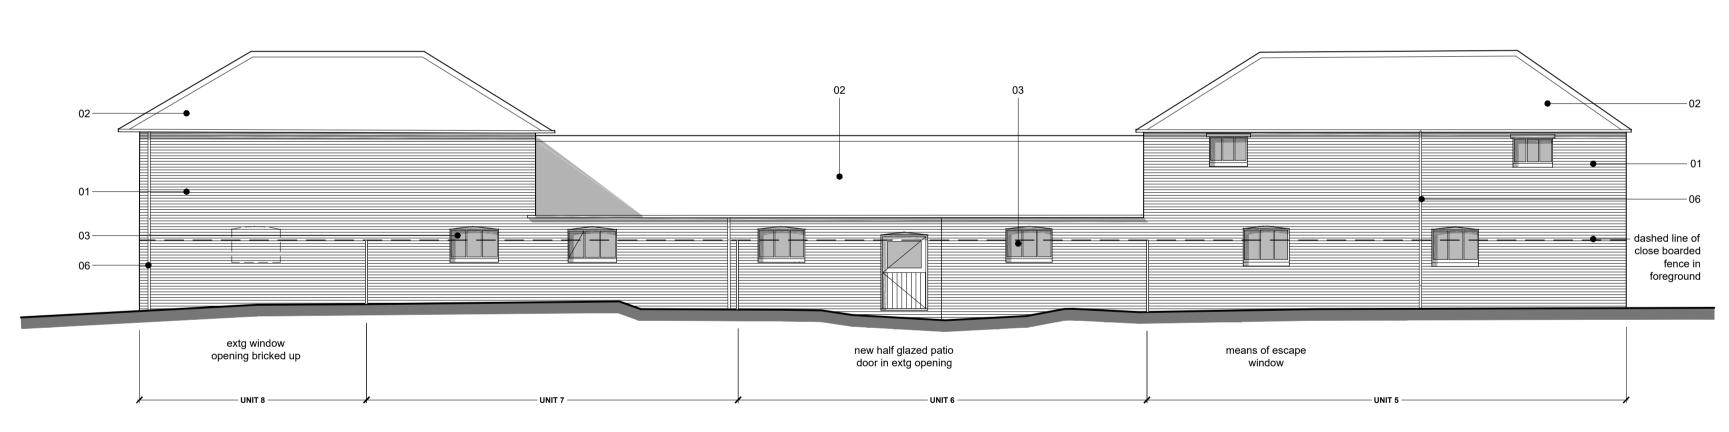

SOUTH WEST ELEVATION, SECTION THRU NEW LINK BUILDING

NORTH WEST ELEVATION

NORTH EAST ELEVATION

UNIT 1 - SOUTH WEST ELEVATION

UNIT 1 - NORTH WEST ELEVATION

| Ш  |   | ШПШ | 111111111111 | ШШШ | ШШШ | 1111111111 | ППППП |   |   | $\Pi$ |
|----|---|-----|--------------|-----|-----|------------|-------|---|---|-------|
| )  | 1 | 2   | 3            | 4   | 5   | 6          | 7     | 8 | 9 | 10m   |
| 40 | • |     |              |     |     |            |       |   |   |       |