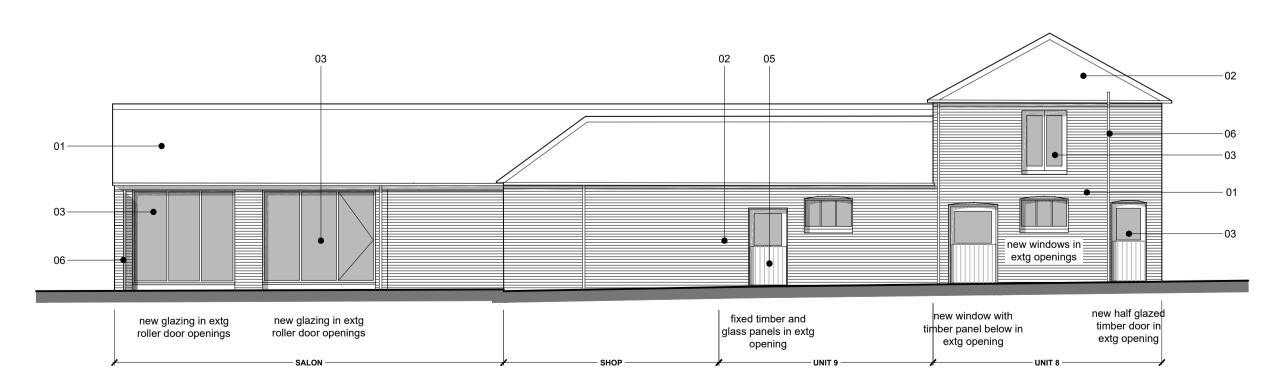

SOUTH WEST ELEVATION, SECTION THRU NEW LINK BUILDING

NORTH WEST ELEVATION

NORTH EAST ELEVATION

UNIT 1 - SOUTH WEST ELEVATION

UNIT 1 - NORTH WEST ELEVATION

| Ш  |   | ШПШ | 111111111111 | ШШШ | ШШШ | 1111111111 | ППППП |   |   | $\Pi$ |
|----|---|-----|--------------|-----|-----|------------|-------|---|---|-------|
| )  | 1 | 2   | 3            | 4   | 5   | 6          | 7     | 8 | 9 | 10m   |
| 40 | • |     |              |     |     |            |       |   |   |       |