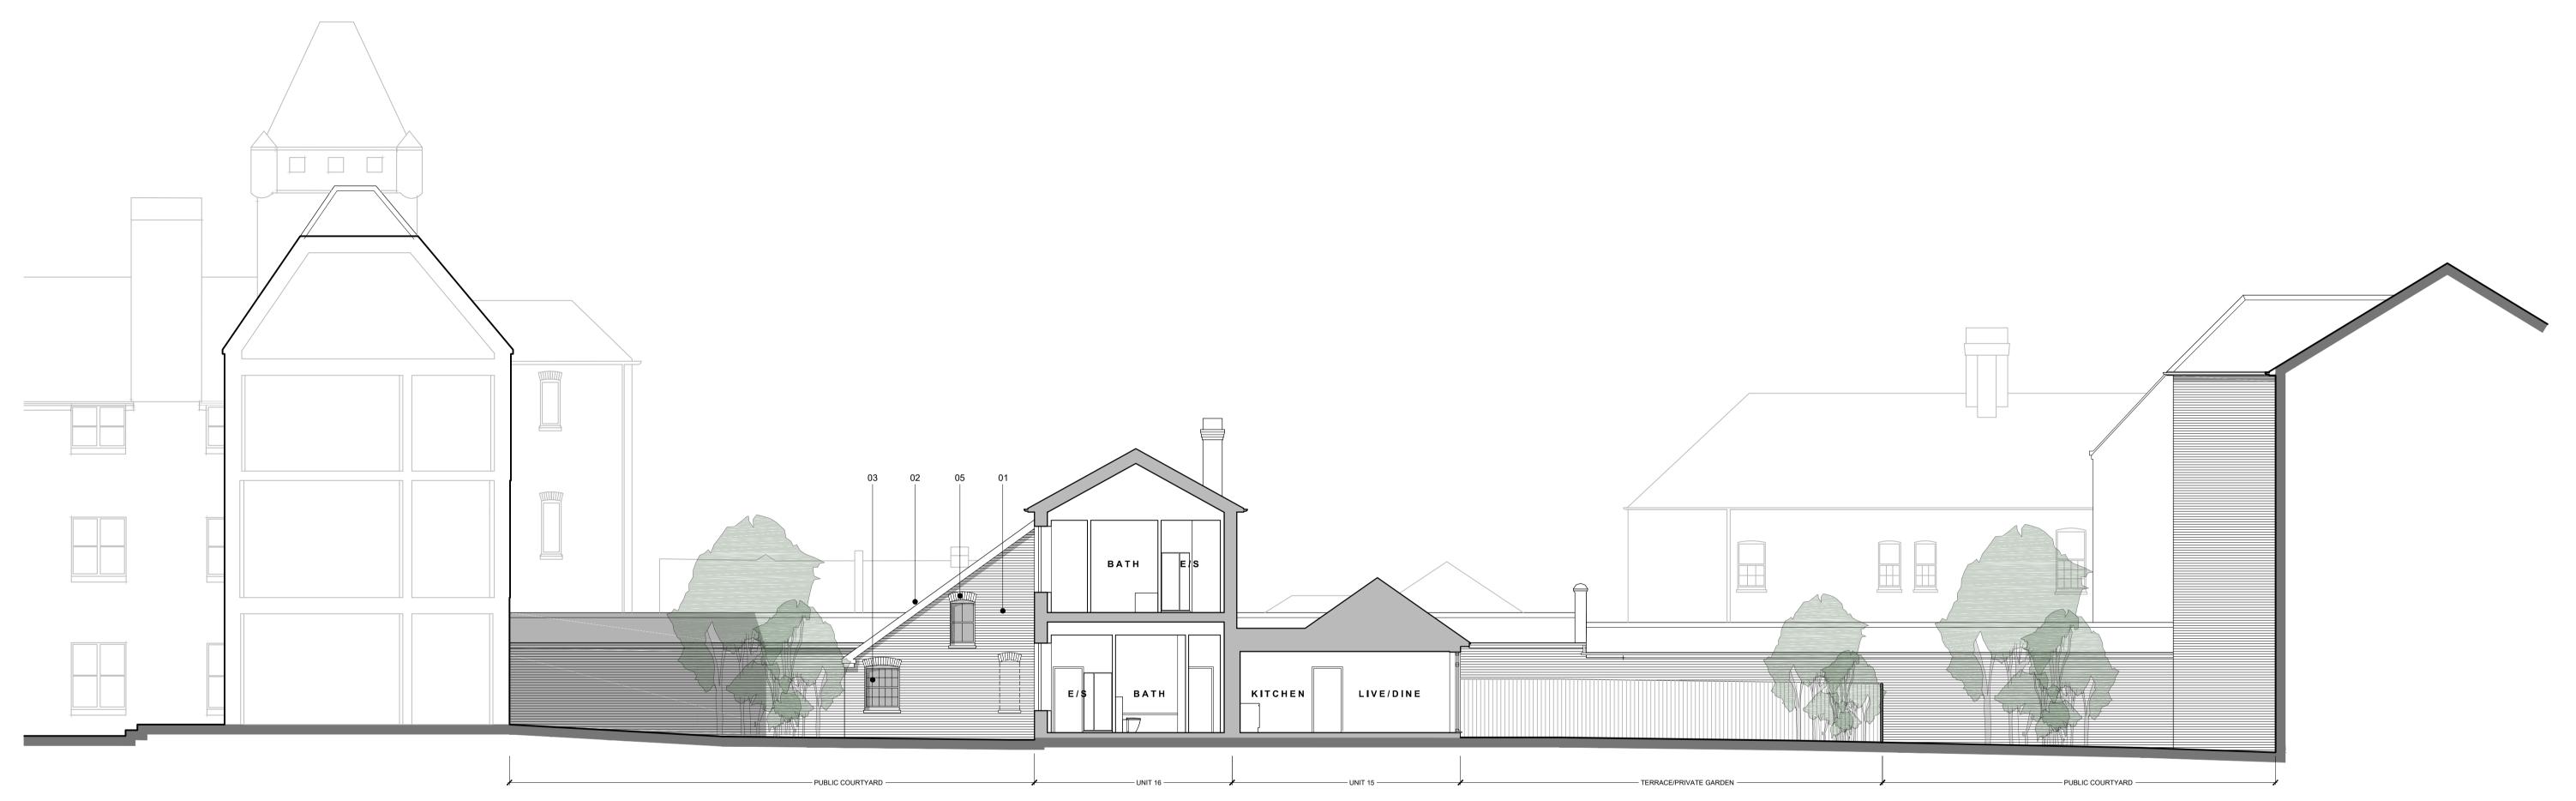

## 1:100

**MATERIALS KEY** 

existing red/orange facing brickworkexisting natural slate roofing

painted metal rainwater goodsexisting brick arched soldier course

06 existing painted lintels07 existing external render

03 timber framed casement windows/doors

KEY PLAN

OF THE P

06/SECTION C-C

**REV B:** Unit 10 updated to shop - *JDC* - 06.02.2017 