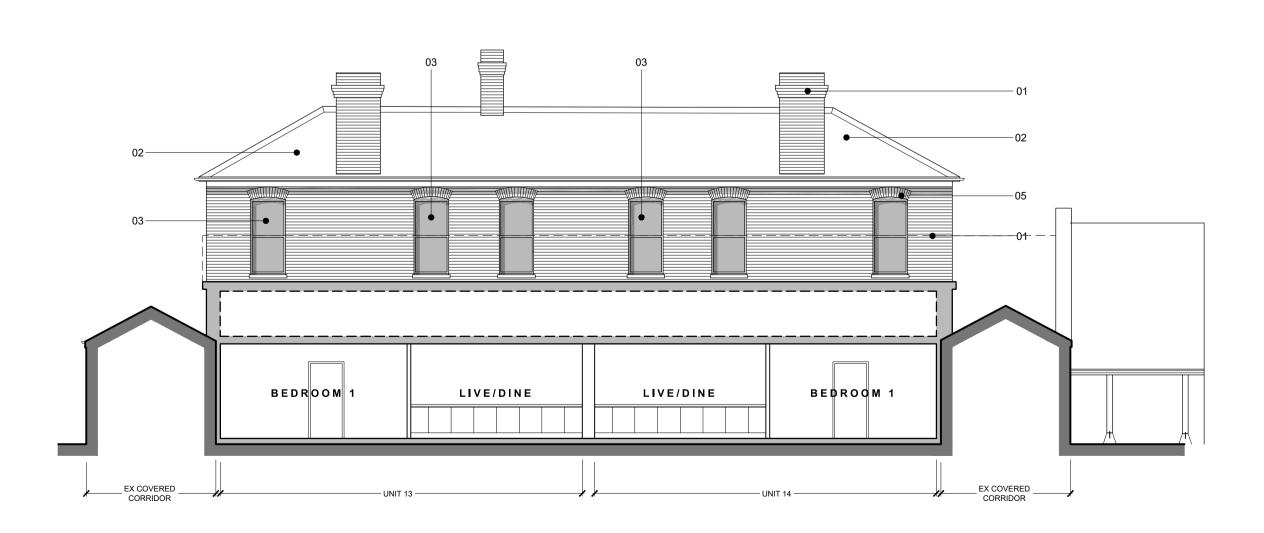

## 1:100

**MATERIALS KEY** 

existing red/orange facing brickworkexisting natural slate roofing

painted metal rainwater goodsexisting brick arched soldier course

06 existing painted lintels07 existing external render

03 timber framed casement windows/doors

KEY PLAN

OF THE P

06/SECTION C-C

**REV B:** Unit 10 updated to shop - *JDC* - 06.02.2017 