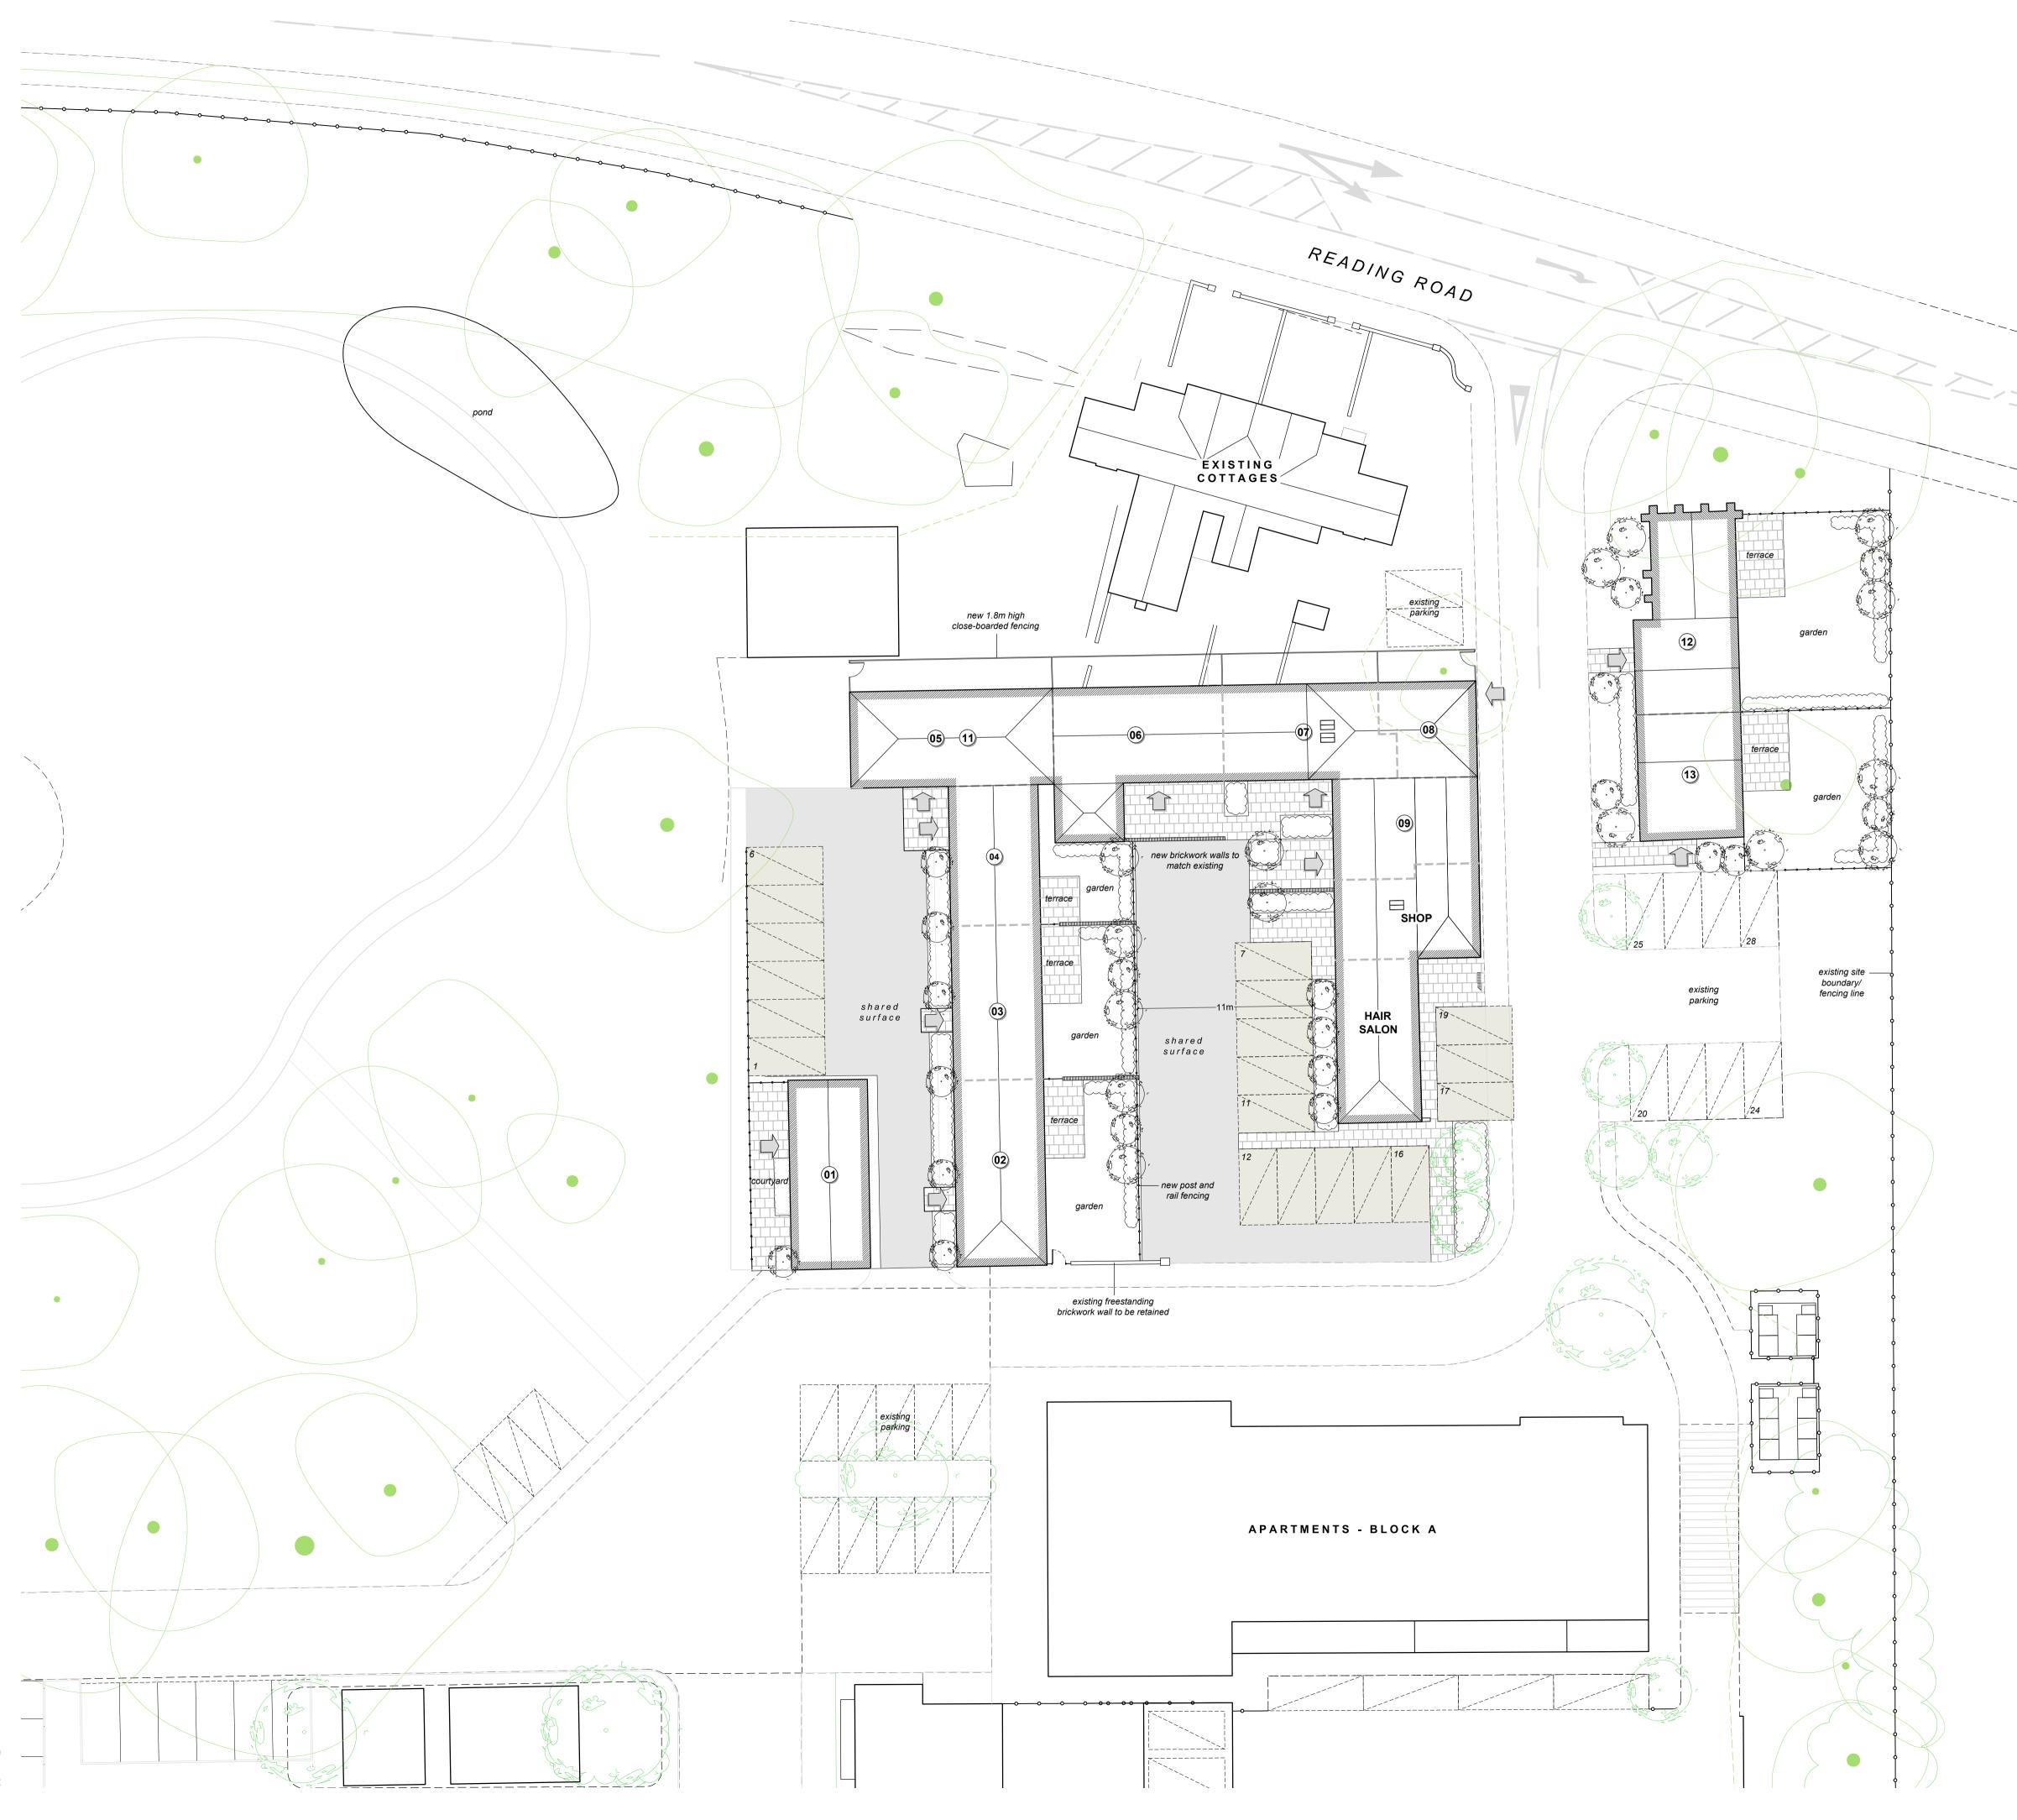

## WOODFIELD BRADY architects

THOMAS HOMES Reading Road Cholsey OXON FAIRMILE HOSPITAL, CHOLSEY FARM BUILDINGS

PROPOSED SITE PLAN

1:200 at A1

arlington house . curridge . west berkshire . rg18 9ef t 01635 247 100 f 01635 247 070 e mail@woodfieldbrady.co.uk www.woodfieldbrady.co.uk