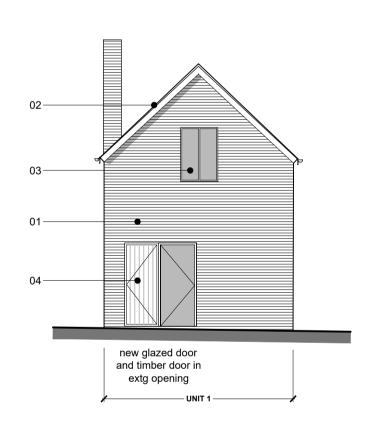

SOUTH WEST ELEVATION, SECTION THRU NEW LINK BUILDING

NORTH WEST ELEVATION

NORTH EAST ELEVATION

UNIT 1 - SOUTH WEST ELEVATION

UNIT 1 - NORTH WEST ELEVATION

| Ш  |   | ШПШ | 111111111111 | ШШШ | ШШШ | 1111111111 | ППППП |   |   | $\Pi$ |
|----|---|-----|--------------|-----|-----|------------|-------|---|---|-------|
| )  | 1 | 2   | 3            | 4   | 5   | 6          | 7     | 8 | 9 | 10m   |
| 40 | • |     |              |     |     |            |       |   |   |       |