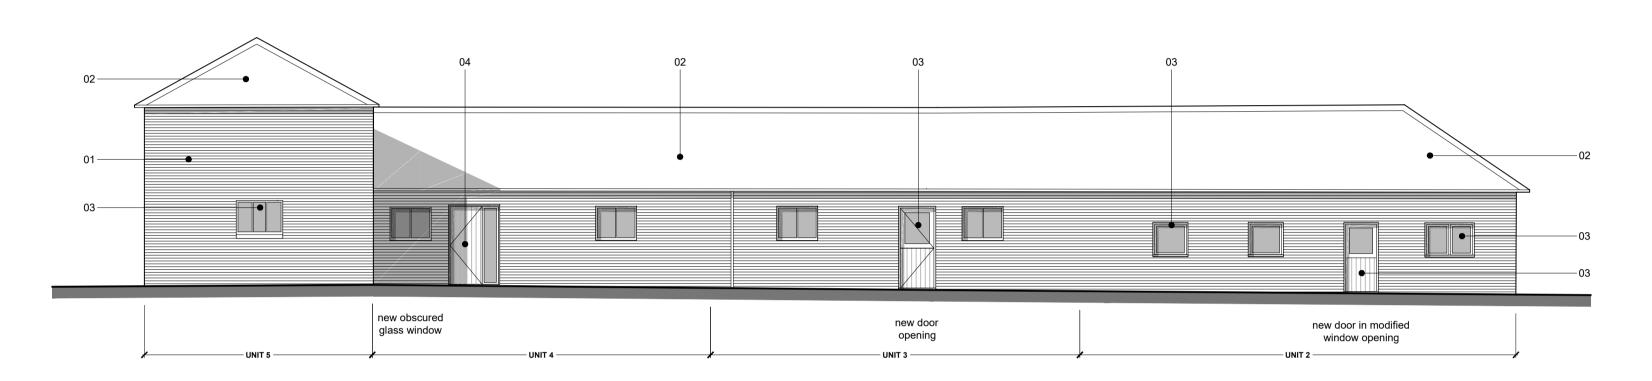

SOUTH WEST ELEVATION, SECTION THRU NEW LINK BUILDING

NORTH WEST ELEVATION

NORTH EAST ELEVATION

UNIT 1 - SOUTH WEST ELEVATION

UNIT 1 - NORTH WEST ELEVATION

| Ш  |   | ШПШ | 111111111111 | ШШШ | ШШШ | 1111111111 | ППППП |   |   | $\Pi$ |
|----|---|-----|--------------|-----|-----|------------|-------|---|---|-------|
| )  | 1 | 2   | 3            | 4   | 5   | 6          | 7     | 8 | 9 | 10m   |
| 40 | • |     |              |     |     |            |       |   |   |       |