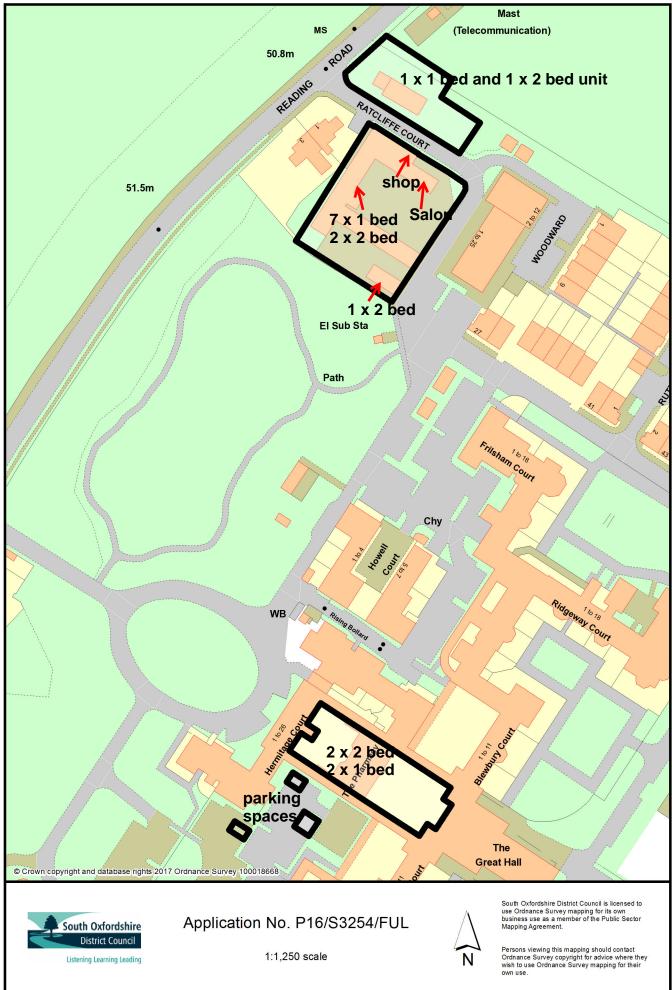

## Agenda Appendix 1







PLANNING



07/SECTION A-A





## 1:100













**MATERIALS KEY** 

existing red/orange facing brickworkexisting natural slate roofing

painted metal rainwater goodsexisting brick arched soldier course

06 existing painted lintels07 existing external render

03 timber framed casement windows/doors



KEY PLAN

OF THE P



06/SECTION C-C





**REV B:** Unit 10 updated to shop - *JDC* - 06.02.2017 

## WOODFIELD BRADY architects

THOMAS HOMES Reading Road Cholsey OXON FAIRMILE HOSPITAL, CHOLSEY FARM BUILDINGS

PROPOSED SITE PLAN

1:200 at A1

arlington house . curridge . west berkshire . rg18 9ef t 01635 247 100 f 01635 247 070 e mail@woodfieldbrady.co.uk www.woodfieldbrady.co.uk

All dimensions to be checked on site prior to construction. Do not scale except for planning purpos