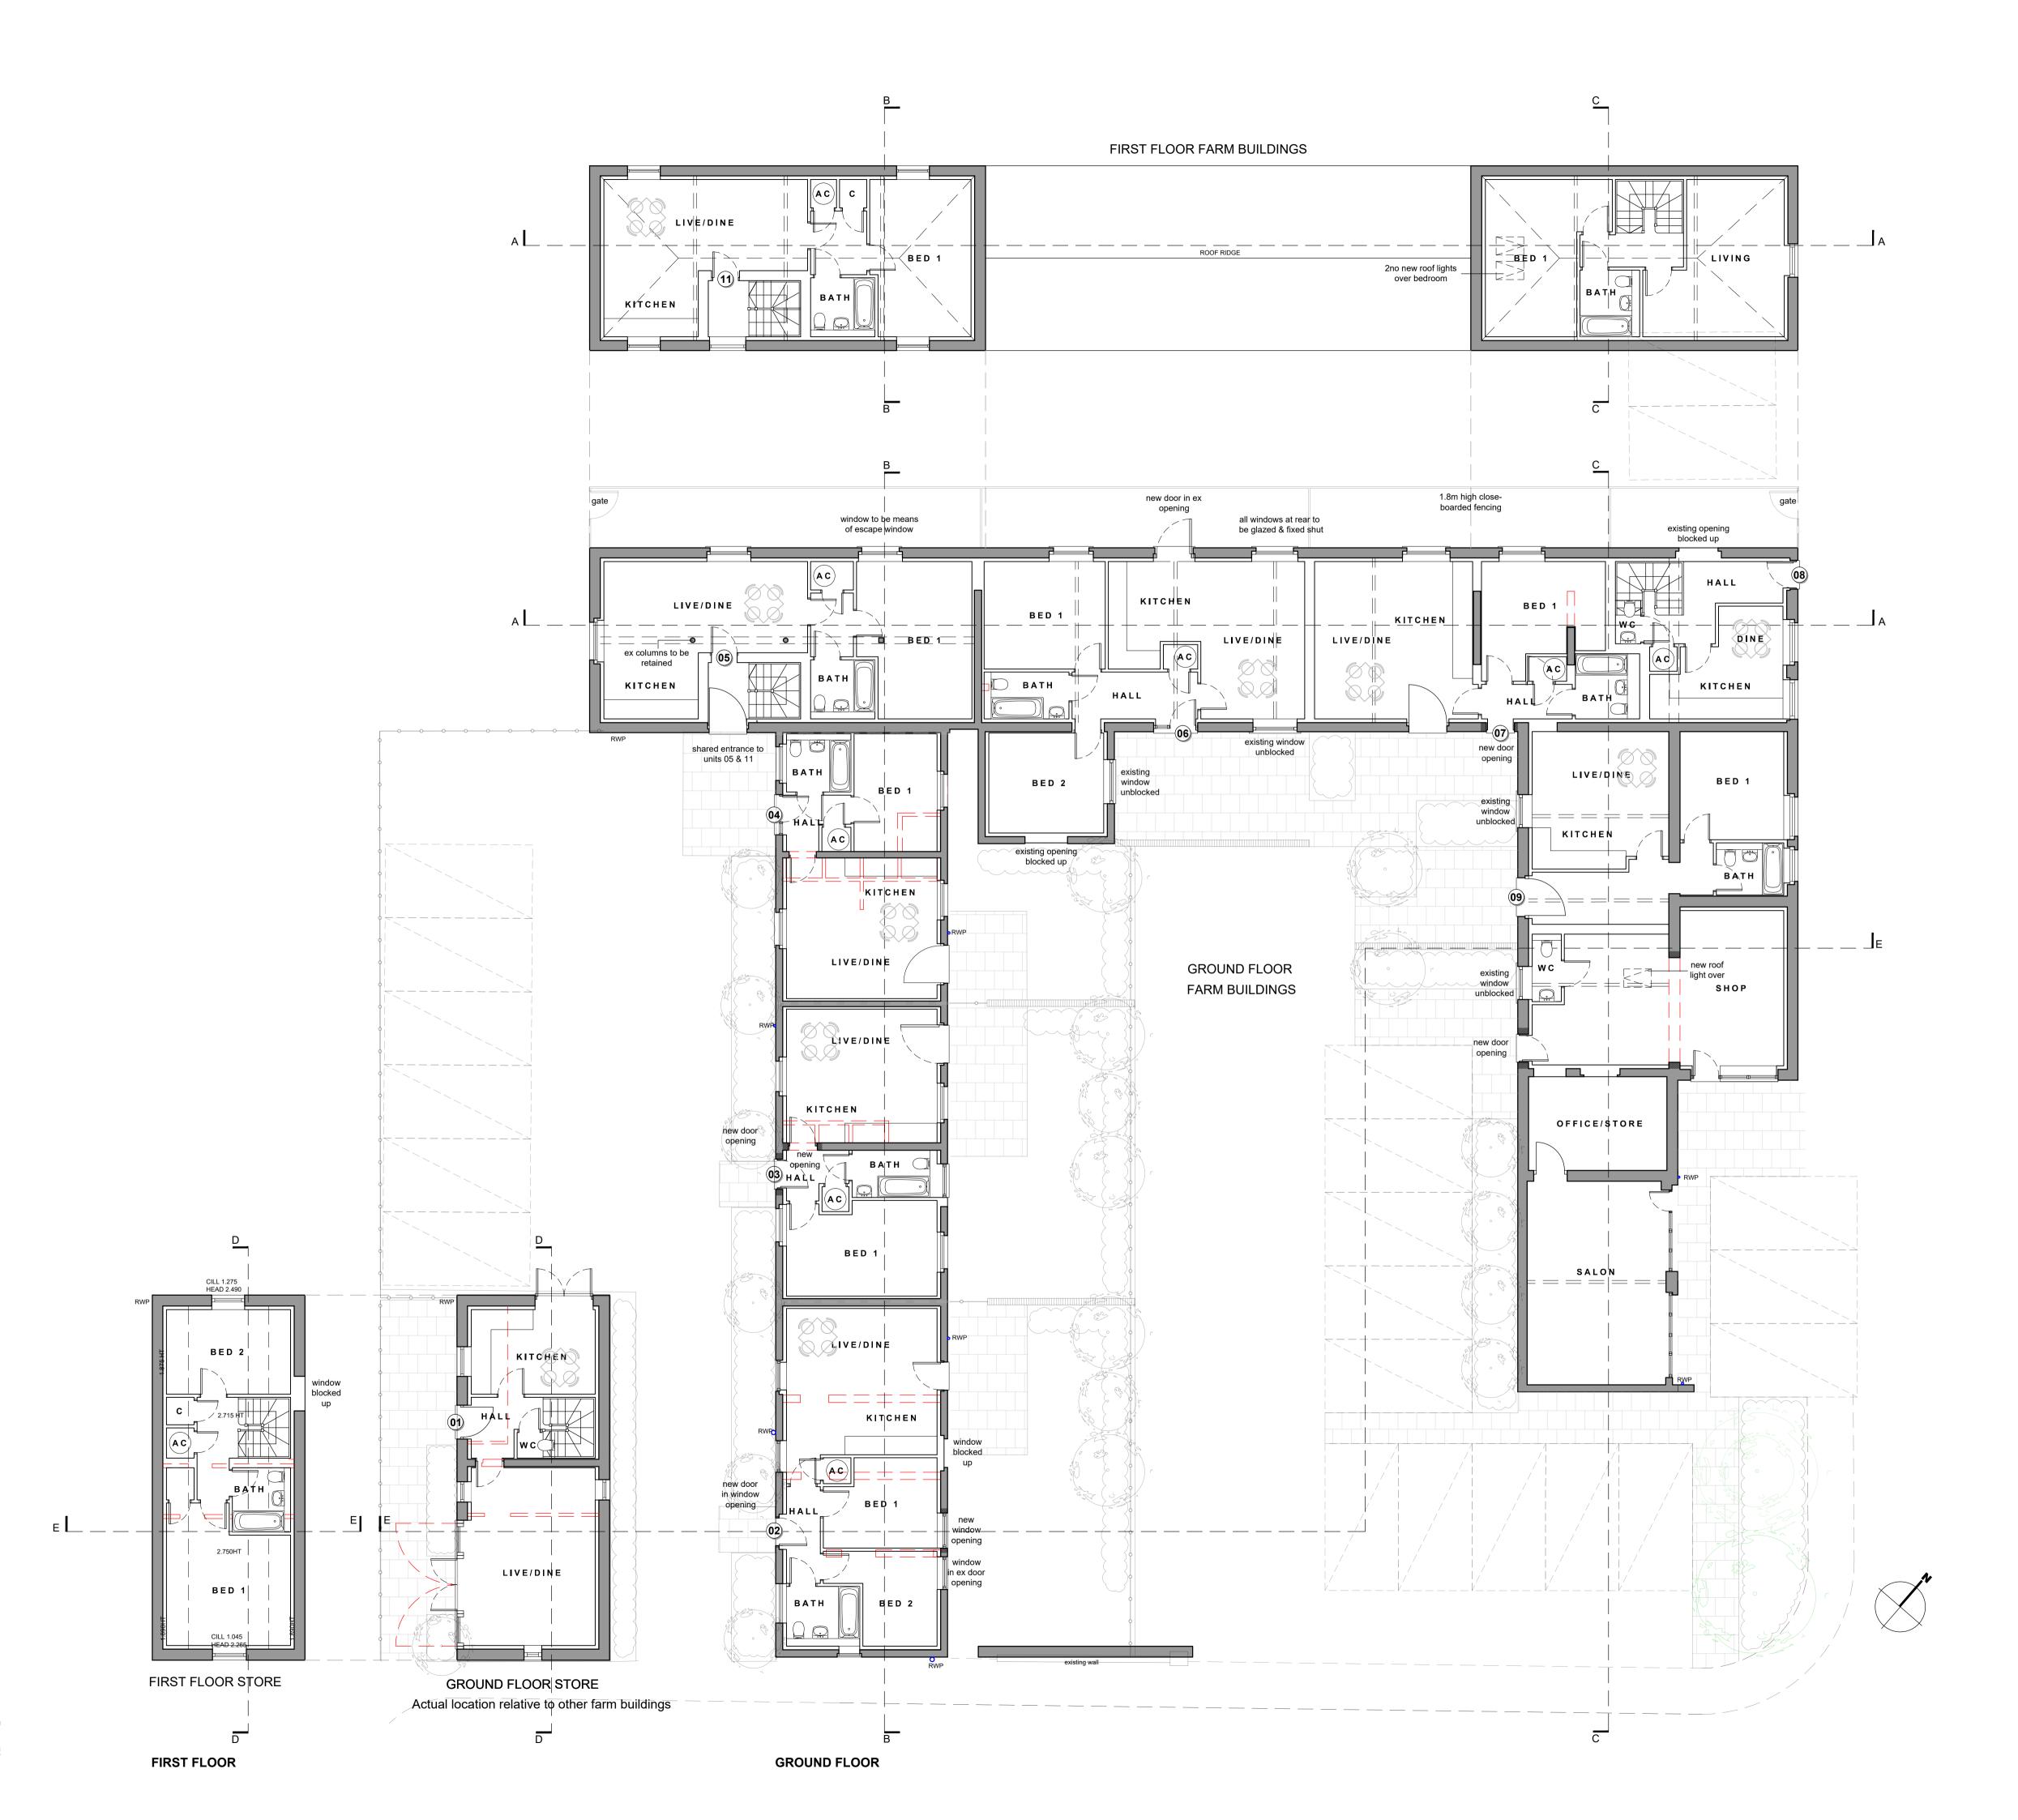

Client / Project Address
THOMAS HOMES Reading Road
Cholsey
OXON

FARM BUILDINGS PROPOSED FLOOR PLANS

 Date
 Drawn
 Scale / Page
 Drawing ref.
 Rev.

 MAR '16
 KJB
 1:100 at A1
 964.01
 B

arlington house . curridge . west berkshire . rg18 9ef
t 01635 247 100 f 01635 247 070 e mail@woodfieldbrady.co.uk www.woodfieldbrady.co.uk