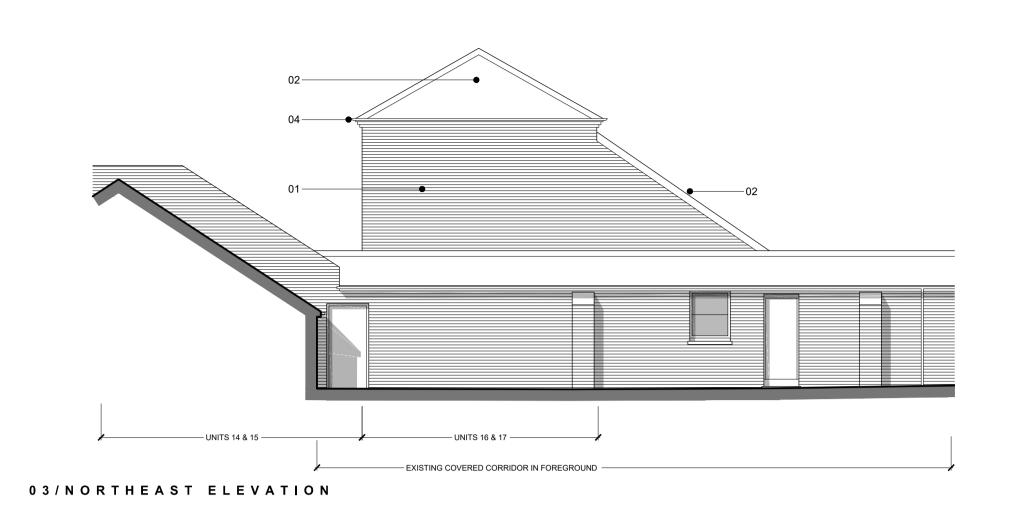

SOUTH WEST ELEVATION, SECTION THRU NEW LINK BUILDING

NORTH WEST ELEVATION

NORTH EAST ELEVATION

UNIT 1 - SOUTH WEST ELEVATION

UNIT 1 - NORTH WEST ELEVATION

| Ш  |   | ШПШ | 111111111111 | ШШШ | ШШШ | 1111111111 | ППППП |   |   | $\Pi$ |
|----|---|-----|--------------|-----|-----|------------|-------|---|---|-------|
| )  | 1 | 2   | 3            | 4   | 5   | 6          | 7     | 8 | 9 | 10m   |
| 40 | • |     |              |     |     |            |       |   |   |       |