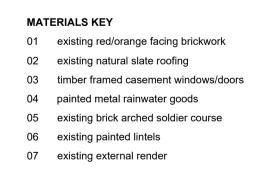

## 1:100

**MATERIALS KEY** 

existing red/orange facing brickworkexisting natural slate roofing

painted metal rainwater goodsexisting brick arched soldier course

06 existing painted lintels07 existing external render

03 timber framed casement windows/doors

KEY PLAN

OF THE P

06/SECTION C-C

**REV B:** Unit 10 updated to shop - *JDC* - 06.02.2017 